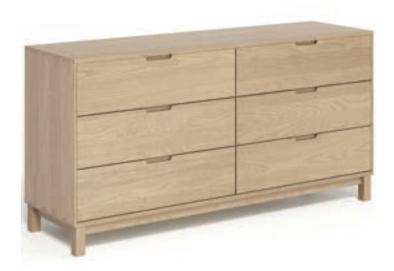

1 Drawer Nightstand 2-OSL-10-XX

18 1/2"w x 19"l x 22 3/8"h

**5 Drawer Wide** 2-OSL-55-XX

33 1/2"w x 19"l x 52 1/4"h

**6 Drawer** 2-OSL-60-XX

66 1/8"w x 19"l x 34 1/2"h