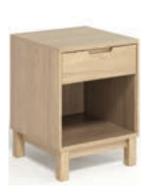

1 Drawer Nightstand 2-OSL-10-XX

18 1/2"w x 19"l x 22 3/8"h

**5 Drawer Wide** 2-OSL-55-XX

33 1/2"w x 19"l x 52 1/4"h

**6 Drawer** 2-OSL-60-XX

66 1/8"w x 19"l x 34 1/2"h