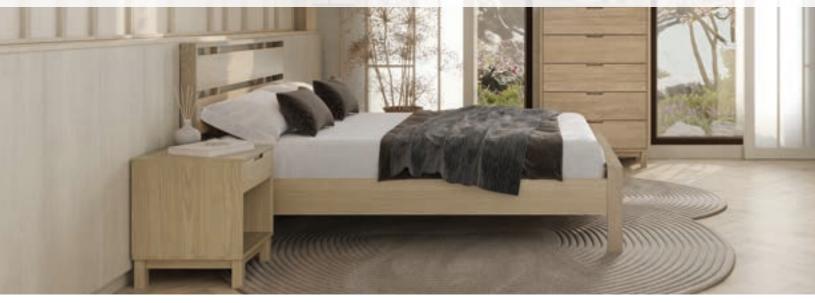

## OSLO BEDROOM

A confluence of contemporary design and traditional woodworking techniques, the Oslo bedroom proudly declares its craftsmanship with visible joinery throughout. The Oslo Bed is designed for a mattress only. It is perfectly complemented by the attached nightstands.

The Oslo Bedroom is crafted in solid oak hardwood and Made to Order in five finishes\*. The finish is **GREENGUARD Certified** for low chemical emissions.

\*Natural variations in solid wood and hand-applied finishes make each piece unique. Slight grain and finish irregularities as well as subtle differences in stain shades are signs that the furniture has been crafted from solid wood and are considered hallmarks of quality. Products selected in Natural Oak display a variegated range of colors from blonde to light brown.

## Oslo Bed – platform height 12"

**QUEEN** 1-OSL-02-XX 62 1/2"w x 86 1/2"l x 41 3/4"h

**KING** 1-OSL-01-XX 78 1/2"w x 86 1/2"l x 41 3/4"h

**ATTACHED NIGHTSTAND left and right** 

2-OSL-01-XX 18"w x 16"l x 16 3/4"h