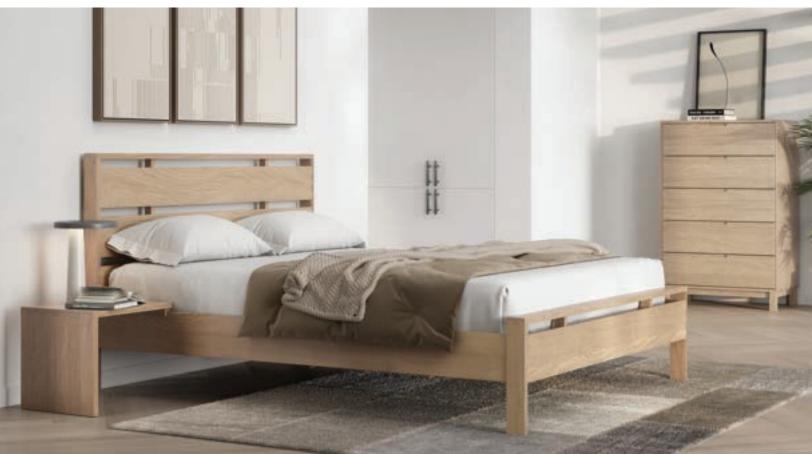

## OSLO BEDROOM

A confluence of contemporary design and traditional woodworking techniques, the Oslo bedroom proudly declares its craftsmanship with visible joinery throughout. The Oslo Bed is designed for a mattress only. It is perfectly complemented by the attached nightstands.

## Oslo Bed – platform height 12"

**QUEEN** 1-OSL-02-XX 62 1/2"w x 86 1/2"l x 41 3/4"h

**KING** 1-OSL-01-XX 78 1/2"w x 86 1/2"l x 41 3/4"h

**ATTACHED NIGHTSTAND left and right** 

2-OSL-01-XX 18"w x 16"l x 16 3/4"h

1 Drawer Nightstand 2-OSL-10-XX

18 1/2"w x 19"l x 22 3/8"h

**5 Drawer Wide** 2-OSL-55-XX

33 1/2"w x 19"l x 52 1/4"h

**6 Drawer** 2-OSL-60-XX

66 1/8"w x 19"l x 34 1/2"h