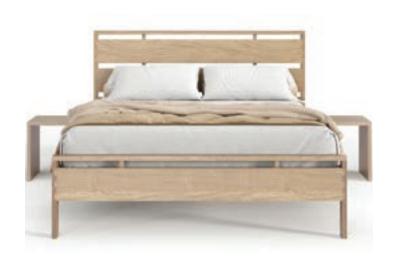

## OSLO BEDROOM

A confluence of contemporary design and traditional woodworking techniques, the Oslo bedroom proudly declares its craftsmanship with visible joinery throughout. The Oslo Bed is designed for a mattress only. It is perfectly complemented by the attached nightstands.

## Oslo Bed – platform height 12"

**QUEEN** 1-OSL-02-XX 62 1/2"w x 86 1/2"l x 41 3/4"h

**KING** 1-OSL-01-XX 78 1/2"w x 86 1/2"l x 41 3/4"h

**ATTACHED NIGHTSTAND left and right** 

2-OSL-01-XX 18"w x 16"l x 16 3/4"h