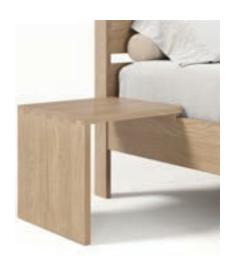

## OSLO BEDROOM

A confluence of contemporary design and traditional woodworking techniques, the Oslo bedroom proudly declares its craftsmanship with visible joinery throughout. The Oslo Bed is designed for a mattress only. It is perfectly complemented by the attached nightstands.

## Oslo Bed – platform height 12"

**QUEEN** 1-OSL-02-XX 62 1/2"w x 86 1/2"l x 41 3/4"h

**KING** 1-OSL-01-XX 78 1/2"w x 86 1/2"l x 41 3/4"h

**ATTACHED NIGHTSTAND left and right** 

2-OSL-01-XX 18"w x 16"l x 16 3/4"h