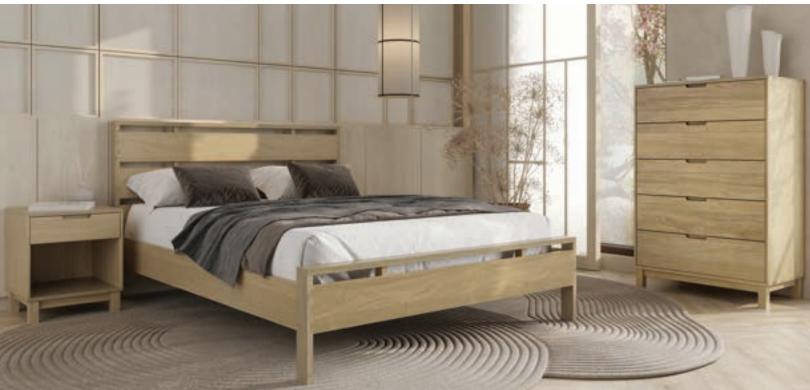

## OSLO BEDROOM

A confluence of contemporary design and traditional woodworking techniques, the Oslo bedroom proudly declares its craftsmanship with visible joinery throughout. The Oslo Bed is designed for a mattress only. It is perfectly complemented by the attached nightstands.

The Oslo Bedroom is crafted in solid oak hardwood and Made to Order in five finishes\*. The finish is **GREENGUARD Certified** for low chemical emissions.

\*Natural variations in solid wood and hand-applied finishes make each piece unique. Slight grain and finish irregularities as well as subtle differences in stain shades are signs that the furniture has been crafted from solid wood and are considered hallmarks of quality. Products selected in Natural Oak display a variegated range of colors from blonde to light brown.

## Oslo Bed – platform height 12"

**QUEEN** 1-OSL-02-XX 62 1/2"w x 86 1/2"l x 41 3/4"h

**KING** 1-OSL-01-XX 78 1/2"w x 86 1/2"l x 41 3/4"h

**ATTACHED NIGHTSTAND left and right** 

2-OSL-01-XX 18"w x 16"l x 16 3/4"h

1 Drawer Nightstand 2-OSL-10-XX

18 1/2"w x 19"l x 22 3/8"h

**5 Drawer Wide** 2-OSL-55-XX

33 1/2"w x 19"l x 52 1/4"h

**6 Drawer** 2-OSL-60-XX

66 1/8"w x 19"l x 34 1/2"h