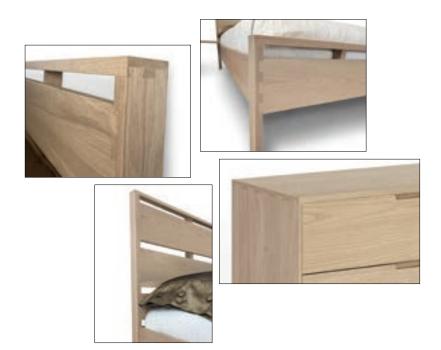

## OSLO BEDROOM

A confluence of contemporary design and traditional woodworking techniques, the Oslo bedroom proudly declares its craftsmanship with visible joinery throughout. The Oslo Bed is designed for a mattress only. It is perfectly complemented by the attached nightstands.

The Oslo Bedroom is crafted in solid oak hardwood and Made to Order in five finishes\*. The finish is **GREENGUARD Certified** for low chemical emissions.

\*Natural variations in solid wood and hand-applied finishes make each piece unique. Slight grain and finish irregularities as well as subtle differences in stain shades are signs that the furniture has been crafted from solid wood and are considered hallmarks of quality. Products selected in Natural Oak display a variegated range of colors from blonde to light brown.