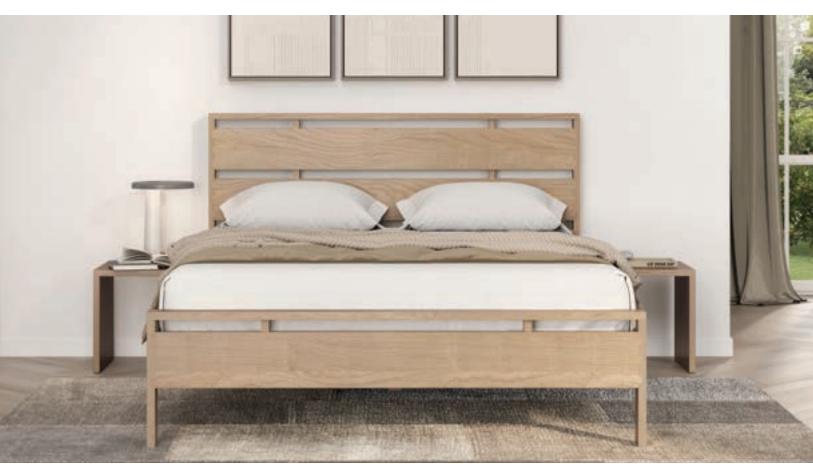

## OSLO BEDROOM

A confluence of contemporary design and traditional woodworking techniques, the Oslo bedroom proudly declares its craftsmanship with visible joinery throughout. The Oslo Bed is designed for a mattress only. It is perfectly complemented by the attached nightstands.

## Oslo Bed – platform height 12"

**QUEEN** 1-OSL-02-XX 62 1/2"w x 86 1/2"l x 41 3/4"h

**KING** 1-OSL-01-XX 78 1/2"w x 86 1/2"l x 41 3/4"h

**ATTACHED NIGHTSTAND left and right** 

2-OSL-01-XX 18"w x 16"l x 16 3/4"h