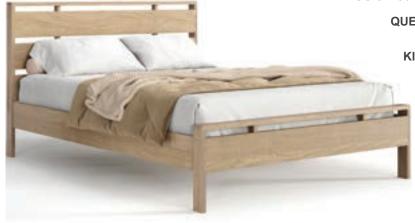

## OSLO BEDROOM

A confluence of contemporary design and traditional woodworking techniques, the Oslo bedroom proudly declares its craftsmanship with visible joinery throughout. The Oslo Bed is designed for a mattress only. It is perfectly complemented by the attached nightstands.

## Oslo Bed – platform height 12"

**QUEEN** 1-OSL-02-XX 62 1/2"w x 86 1/2"l x 41 3/4"h

**KING** 1-OSL-01-XX 78 1/2"w x 86 1/2"l x 41 3/4"h

**ATTACHED NIGHTSTAND left and right** 

2-OSL-01-XX 18"w x 16"l x 16 3/4"h