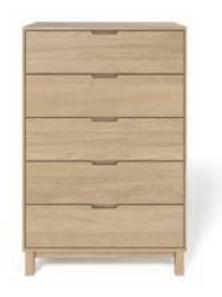

1 Drawer Nightstand 2-OSL-10-XX

18 1/2"w x 19"l x 22 3/8"h

**5 Drawer Wide** 2-OSL-55-XX

33 1/2"w x 19"l x 52 1/4"h

**6 Drawer** 2-OSL-60-XX

66 1/8"w x 19"l x 34 1/2"h