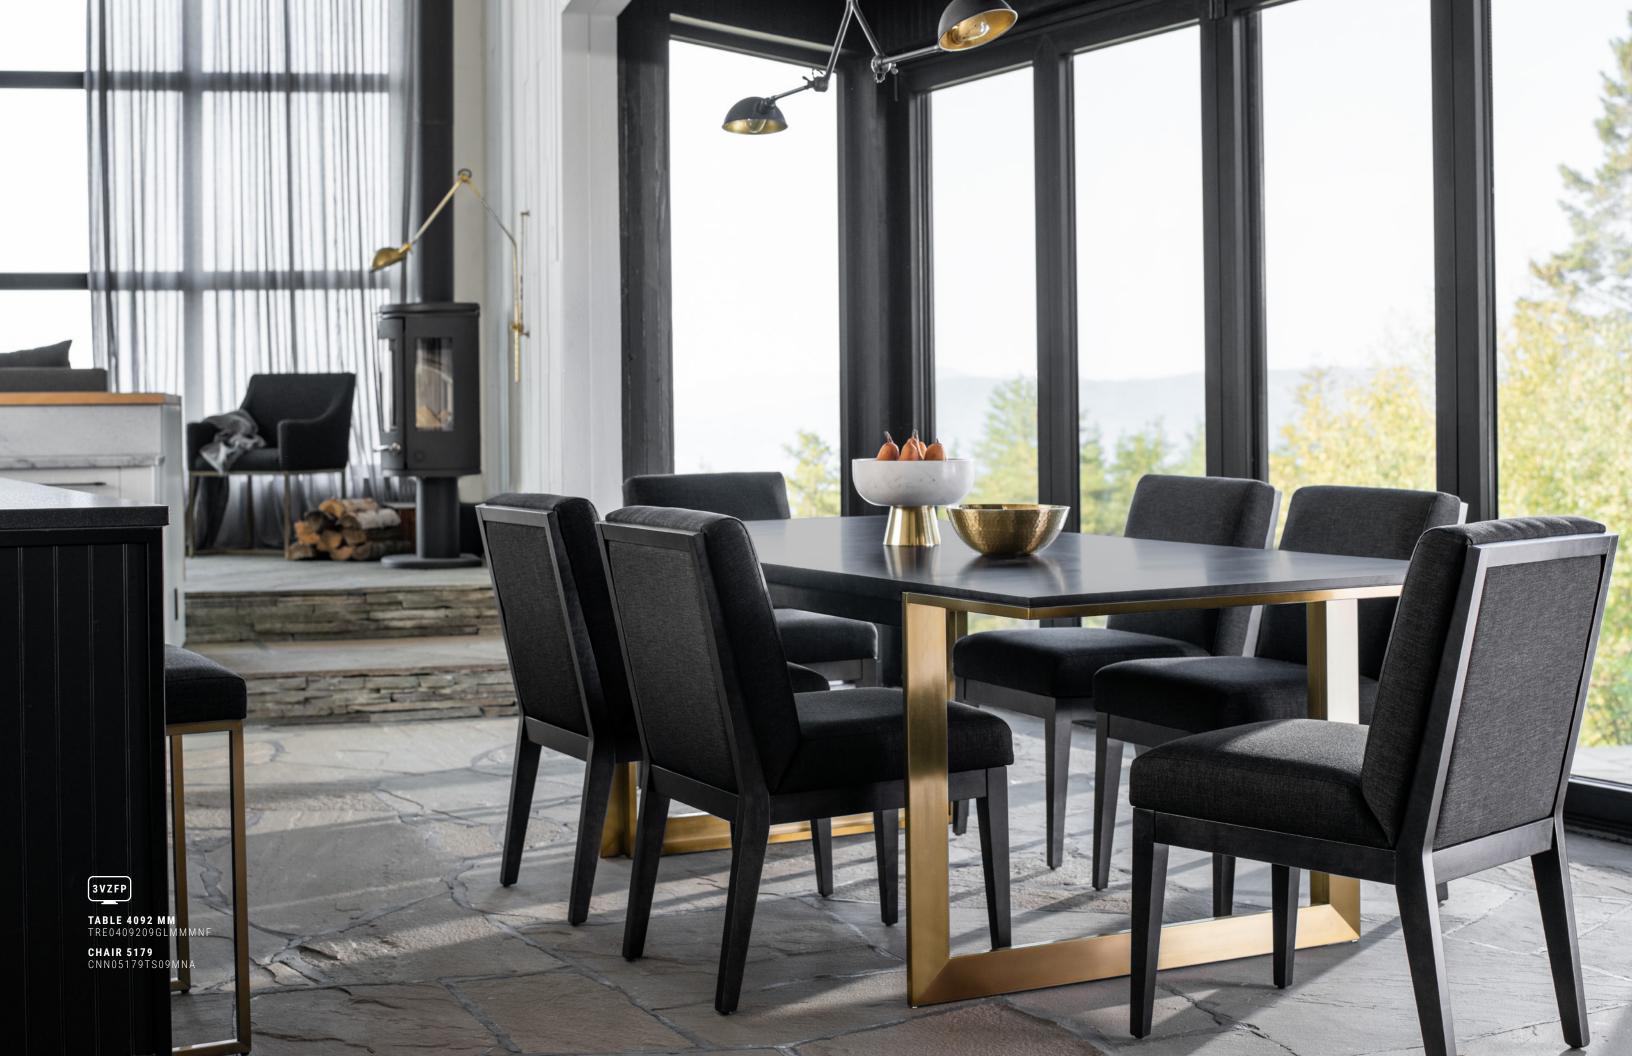

# MODERN





# **STOOL 8176** SNF08176TSGLM24

## MODERN

# THE TIMELESS & AESTHETIC QUALITY OF MIDCENTURY DESIGN

This collection is defined by elegance and simplicity. Beautiful style and fine craftsmanship are the foundation of these distinctive pieces created with sleek lines and graceful curves.



CHAIR 5175 CNN05175TSGLMNA















CUSTOM DINING















### WOOD COLORS



01 - M Honey washed



05 - M Peppercorn washed



10 - M White washed



15 - M Navy blue washed



23 - M Chestnut washed



29 - M Hazelnut washed



34 - M Midnight Black washed



63 - M Black







96 - M Canyon



02 - M Natural washed



06 - M Chocolate washed



11 - M Havana washed



19 - M Cognac washed



24 - M Brandy washed



30 - M Ebony washed



40 - M Tomato Red



**59 - M** Davy's Grey





80 - M Canvas



03 - M Oak washed



08 - M Shadow



13 - M Cherry washed



20 - M Caramel washed



25 - M Pecan washed



32 - M Leaf washed



49 - M Weathered Grey washed



61 - M Sunflower



67 - M Royal blue





04 - M Praline washed



09 - M Dark Smoke



14 - M Sienna washed



21 - M Walnut washed



27 -