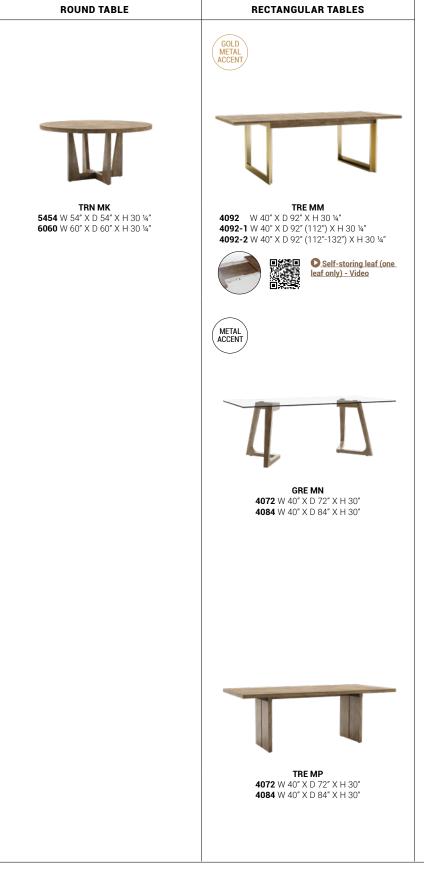

27 - M Golden Brown washed

33 - M Spice washed

50 - M Dove White

94 - M Whisper

AVAILABLE IN MATTE FINISH (M)

CHAIRS

**CNN 5174** W 19" X D 24 ¼" X H 35 ¼" Matching stool: 8174

**CNN 5178** W 23 ¼" X D 26 ½" X H 31"

*16* 

**CNN 5175** W 23 ¾" X D 24 ½" X H 35 ¼" Matching stool: 8175

Available with arms

**CNN 5177** W 25" X D 26 ½" X H 37 ¼"

**CNN 5197** W 23 ¾" X D 27 ½" X H 34 ¾"

New - Soon available

New - Soon available

Dimensions: Width x Depth x Height.

BUF 4678 M1 W 45 ¾" X D 16 ¼" X H 78"

BUF 6330 M1 W 63" X D 18 ½" X H 30 ½"

**BUF 4678 M2** W 45 ¾" X D 16 ¼" X H 78"

*18* 

**BUF 6030 M2** W 60" X D 18 ½" X H 30 ¼"

Dimensions: Width x Depth x Height.