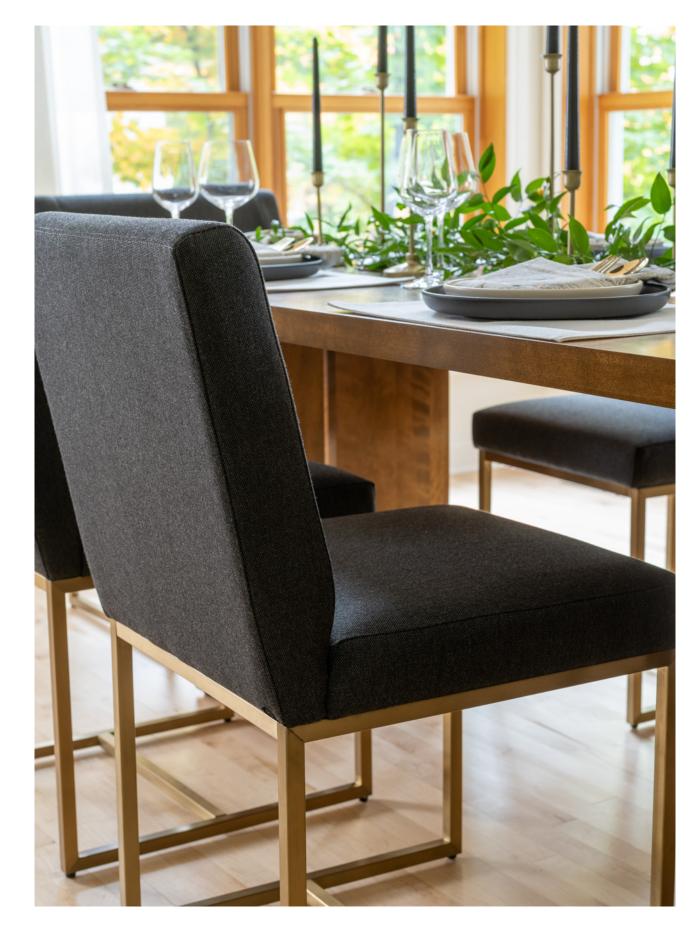

27 - M Golden Brown washed

33 - M Spice washed

50 - M Dove White

94 - M Whisper

AVAILABLE IN MATTE FINISH (M)

CHAIRS

**CNN 5174** W 19" X D 24 ¼" X H 35 ¼" Matching stool: 8174

**CNN 5178** W 23 ¼" X D 26 ½" X H 31"

*16* 

**CNN 5175** W 23 ¾" X D 24 ½" X H 35 ¼" Matching stool: 8175

Available with arms

**CNN 5177** W 25" X D 26 ½" X H 37 ¼"

**CNN 5197** W 23 ¾" X D 27 ½" X H 34 ¾"

New - Soon available

New - Soon available