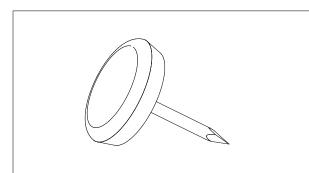

### GLIDE

Teflon glides are used on wood base furniture. They are securely nailed to each leg, make moving furniture around on wooden, ceramic, and even carpeted floors easier, and provide excellent protection.