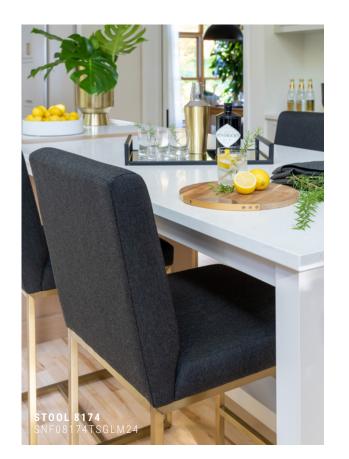

# MODERN





# **STOOL 8176** SNF08176TSGLM24

## MODERN

# THE TIMELESS & AESTHETIC QUALITY OF MIDCENTURY DESIGN

This collection is defined by elegance and simplicity. Beautiful style and fine craftsmanship are the foundation of these distinctive pieces created with sleek lines and graceful curves.



CHAIR 5175 CNN05175TSGLMNA















CUSTOM DINING















### WOOD COLORS



01 - M Honey washed



05 - M Peppercorn washed



10 - M White washed



15 - M Navy blue washed



23 - M Chestnut washed



29 - M Hazelnut washed



34 - M Midnight Black washed



63 - M Black







96 - M Canyon



02 - M Natural washed



06 - M Chocolate washed



11 - M Havana washed



19 - M Cognac washed



24 - M Brandy washed



30 - M Ebony washed



40 - M Tomato Red



**59 - M** Davy's Grey





80 - M Canvas



03 - M Oak washed



08 - M Shadow



13 - M Cherry washed



20 - M Caramel washed



25 - M Pecan washed



32 - M Leaf washed



49 - M Weathered Grey washed



61 - M Sunflower



67 - M Royal blue





04 - M Praline washed



09 - M Dark Smoke



14 - M Sienna washed



21 - M Walnut washed



27 - M Golden Brown washed



3