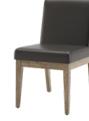

CHAIR 5175 CNN05175TSGLMNA

CUSTOM DINING

27 - M Golden Brown washed

33 - M Spice washed

50 - M Dove White

94 - M Whisper

AVAILABLE IN MATTE FINISH (M)

CHAIRS

**CNN 5174** W 19" X D 24 ¼" X H 35 ¼" Matching stool: 8174

**CNN 5178** W 23 ¼" X D 26 ½" X H 31"