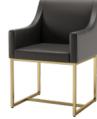

27 - M Golden Brown washed

33 - M Spice washed

50 - M Dove White

94 - M Whisper

AVAILABLE IN MATTE FINISH (M)

CHAIRS

**CNN 5174** W 19" X D 24 ¼" X H 35 ¼" Matching stool: 8174

**CNN 5178** W 23 ¼" X D 26 ½" X H 31"

*16* 

**CNN 5175** W 23 ¾" X D 24 ½" X H 35 ¼" Matching stool: 8175

Available with arms

**CNN 5177** W 25" X D 26 ½" X H 37 ¼"

**CNN 5197** W 23 ¾" X D 27 ½" X H 34 ¾"

New - Soon available

New - Soon available