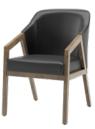

27 - M Golden Brown washed

33 - M Spice washed

50 - M Dove White

94 - M Whisper

AVAILABLE IN MATTE FINISH (M)

CHAIRS

**CNN 5174** W 19" X D 24 ¼" X H 35 ¼" Matching stool: 8174

**CNN 5178** W 23 ¼" X D 26 ½" X H 31"