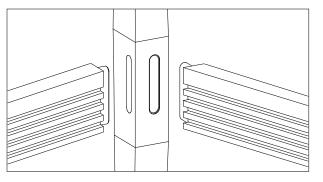

### **MORTISE & TENON**

It's considered to be one of the strongest and stable joints. No screw are needed, it is assembled with glue.