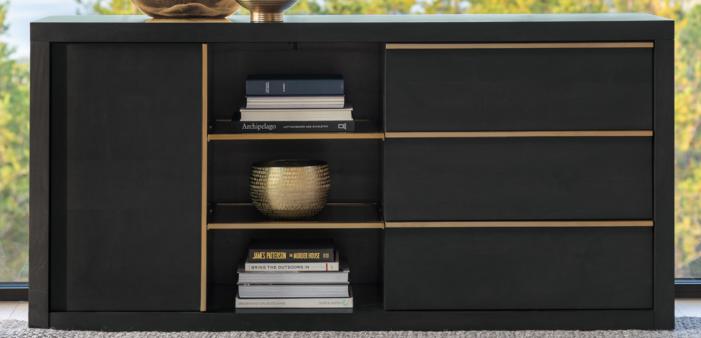

# MODERN





# **STOOL 8176** SNF08176TSGLM24

## MODERN

# THE TIMELESS & AESTHETIC QUALITY OF MIDCENTURY DESIGN

This collection is defined by elegance and simplicity. Beautiful style and fine craftsmanship are the foundation of these distinctive pieces created with sleek lines and graceful curves.



CHAIR 5175 CNN05175TSGLMNA















CUSTOM DINING















### WOOD COLORS



01 - M Honey washed



05 - M Peppercorn washed



10 - M White washed



15 - M Navy blue washed



23 - M Chestnut washed



29 - M Hazelnut washed



34 - M Midnight Black washed



63 - M Black







96 - M Canyon



02 - M Natural washed



06 - M Chocolate washed



11 - M Havana washed



19 - M Cognac washed



24 - M Brandy washed



30 - M Ebony washed



40 - M Tomato Red



**59 - M** Davy's Grey