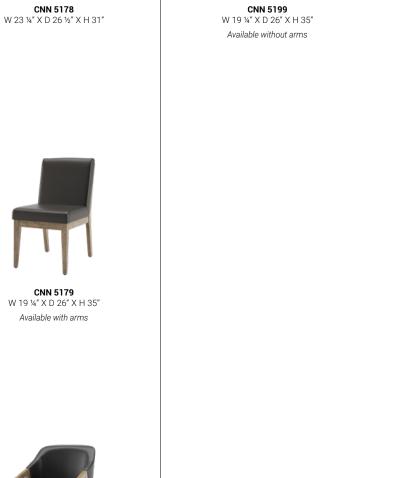

27 - M Golden Brown washed

33 - M Spice washed

50 - M Dove White

94 - M Whisper

AVAILABLE IN MATTE FINISH (M)

CHAIRS

**CNN 5174** W 19" X D 24 ¼" X H 35 ¼" Matching stool: 8174

**CNN 5178** W 23 ¼" X D 26 ½" X H 31"

*16* 

**CNN 5175** W 23 ¾" X D 24 ½" X H 35 ¼" Matching stool: 8175

Available with arms

**CNN 5177** W 25" X D 26 ½" X H 37 ¼"

**CNN 5197** W 23 ¾" X D 27 ½" X H 34 ¾"

New - Soon available

New - Soon available