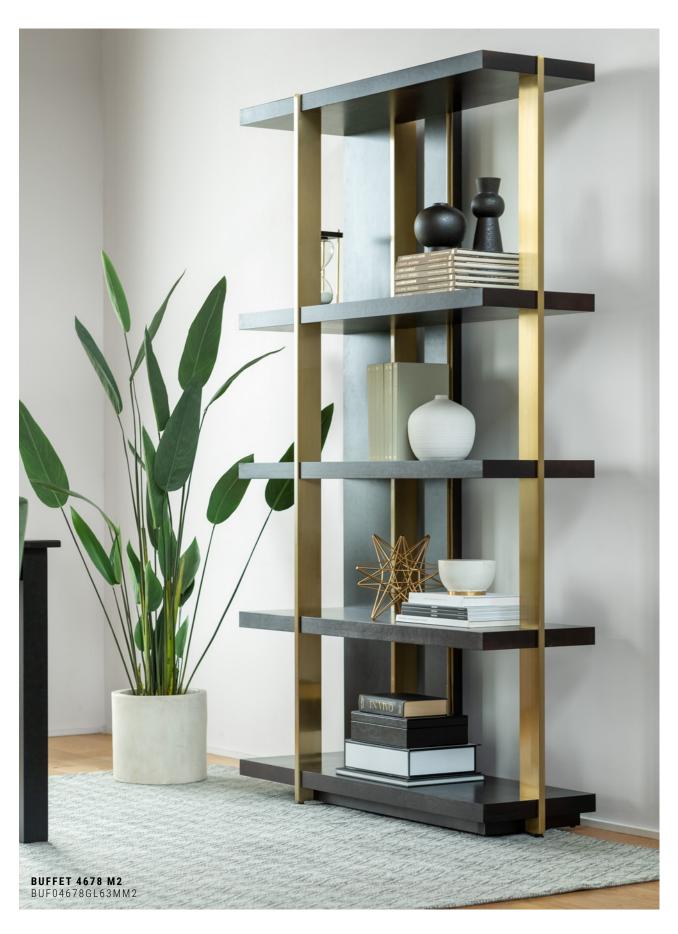

Dimensions: Width x Depth x Height.

BUF 4678 M1 W 45 ¾" X D 16 ¼" X H 78"

BUF 6330 M1 W 63" X D 18 ½" X H 30 ½"

**BUF 4678 M2** W 45 ¾" X D 16 ¼" X H 78"

*18* 

**BUF 6030 M2** W 60" X D 18 ½" X H 30 ¼"

Dimensions: Width x Depth x Height.