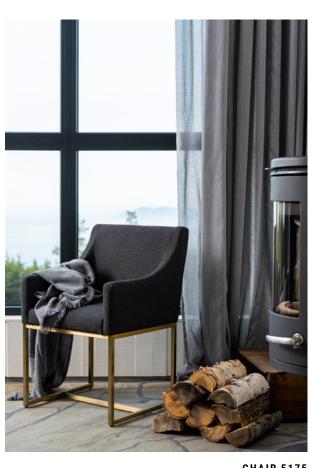

# MODERN





# **STOOL 8176** SNF08176TSGLM24

## MODERN

# THE TIMELESS & AESTHETIC QUALITY OF MIDCENTURY DESIGN

This collection is defined by elegance and simplicity. Beautiful style and fine craftsmanship are the foundation of these distinctive pieces created with sleek lines and graceful curves.



CHAIR 5175 CNN05175TSGLMNA















CUSTOM DINING















### WOOD COLORS



01 - M Honey washed



05 - M Peppercorn washed



10 - M White washed



15 - M Navy blue washed



23 - M Chestnut washed



29 - M Hazelnut washed



34 - M Midnight Black washed



63 - M Black







96 - M Canyon



02 - M Natural washed



06 - M Chocolate washed



11 - M Havana washed



19 - M Cognac washed



24 - M Brandy washed



30 - M Ebony washed



40 - M Tomato Red



**59 - M** Davy's Grey





80 - M Canvas



03 - M Oak washed



08 - M Shadow



13 - M Cherry washed



20 - M Caramel washed



25 - M Pecan washed



32 - M Leaf washed



49 - M Weathered Grey washed



61 - M Sunflower



67 - M Royal blue





04 - M Praline washed



09 - M Dark Smoke



14 - M Sienna washed