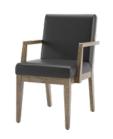

27 - M Golden Brown washed

33 - M Spice washed

50 - M Dove White

94 - M Whisper

AVAILABLE IN MATTE FINISH (M)

CHAIRS

**CNN 5174** W 19" X D 24 ¼" X H 35 ¼" Matching stool: 8174

**CNN 5178** W 23 ¼" X D 26 ½" X H 31"

*16* 

**CNN 5175** W 23 ¾" X D 24 ½" X H 35 ¼" Matching stool: 8175

Available with arms

**CNN 5177** W 25" X D 26 ½" X H 37 ¼"

**CNN 5197** W 23 ¾" X D 27 ½" X H 34 ¾"

New - Soon available

New - Soon available