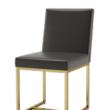

te washed



15 - M Navy blue washed



23 - M Chestnut washed



29 - M Hazelnut washed



34 - M Midnight Black washed



63 - M Black







96 - M Canyon



02 - M Natural washed



06 - M Chocolate washed



11 - M Havana washed



19 - M Cognac washed



24 - M Brandy washed



30 - M Ebony washed



40 - M Tomato Red



**59 - M** Davy's Grey





80 - M Canvas



03 - M Oak washed



08 - M Shadow



13 - M Cherry washed



20 - M Caramel washed



25 - M Pecan washed



32 - M Leaf washed



49 - M Weathered Grey washed



61 - M Sunflower



67 - M Royal blue





04 - M Praline washed



09 - M Dark Smoke



14 - M Sienna washed



21 - M Walnut washed



27 - M Golden Brown washed



33 - M Spice washed



50 - M Dove White







94 - M Whisper

AVAILABLE IN MATTE FINISH (M)



CHAIRS

**CNN 5174** W 19" X D 24 ¼" X H 35 ¼" Matching stool: 8174



**CNN 5178** W 23 ¼" X D 26 ½" X H 31"





*16* 



**CNN 5175** W 23 ¾" X D 24 ½" X H 35 ¼" Matching stool: 8175



Available with arms



**CNN 5177** W 25" X D 26 ½" X H 37 ¼"



**CNN 5197** W 23 ¾" X D 27 ½" X H 34 ¾"



New - Soon available



New - Soon available

Dimensions: Width x Depth x Height.





BUF 4678 M1 W 45 ¾" X D 16 ¼" X H 78"





BUF 6330 M1 W 63" X D 18 ½" X H 30 ½"



**BUF 4678 M2** W 45 ¾" X D 16 ¼" X H 78"



*18* 



**BUF 6030 M2** W 60" X D 18 ½" X H 30 ¼"





Dimensions: Width x Depth x Height.

MODERN

### CONSTRUCTION FEATURES

When it comes to our process, we have it down to a fine art. Always mindful to highlight the beauty of wood, we take care to give it a unique and natural lo