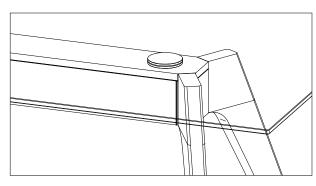

### GLIDE

Teflon glides are used on wood base furniture. They are securely nailed to each leg, make moving furniture around on wooden, ceramic, and even carpeted floors easier, and provide excellent protection.