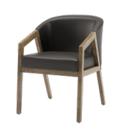

M Hazelnut washed



34 - M Midnight Black washed



63 - M Black







96 - M Canyon



02 - M Natural washed



06 - M Chocolate washed



11 - M Havana washed



19 - M Cognac washed



24 - M Brandy washed



30 - M Ebony washed



40 - M Tomato Red



**59 - M** Davy's Grey





80 - M Canvas



03 - M Oak washed



08 - M Shadow



13 - M Cherry washed



20 - M Caramel washed



25 - M Pecan washed



32 - M Leaf washed



49 - M Weathered Grey washed



61 - M Sunflower



67 - M Royal blue





04 - M Praline washed



09 - M Dark Smoke



14 - M Sienna washed



21 - M Walnut washed



27 - M Golden Brown washed



33 - M Spice washed



50 - M Dove White







94 - M Whisper

AVAILABLE IN MATTE FINISH (M)



CHAIRS

**CNN 5174** W 19" X D 24 ¼" X H 35 ¼" Matching stool: 8174



**CNN 5178** W 23 ¼" X D 26 ½" X H 31"





*16* 



**CNN 5175** W 23 ¾" X D 24 ½" X H 35 ¼" Matching stool: 8175



Available with arms



**CNN 5177** W 25" X D 26 ½" X H 37 ¼"



**CNN 5197** W 23 ¾" X D 27 ½" X H 34 ¾"



New - Soon available



New - Soon available

Dimensions: Width x Depth x Height.





BUF 4678 M1 W 45 ¾" X D 16 ¼" X H 78"





BUF 6330 M1 W 63" X D 18 ½" X H 30 ½"



**BUF 4678 M2** W 45 ¾" X D 16 ¼" X H 78"



*18* 



**BUF 6030 M2** W 60" X D 18 ½" X H 30 ¼"





Dimensions: Width x Depth x Height.

MODERN

### CONSTRUCTION FEATURES

When it comes to our process, we have it down to a fine art. Always mindful to highlight the beauty of wood, we take care to give it a unique and natural look. Each piece, meticulously crafted and hand-finished by our experienc