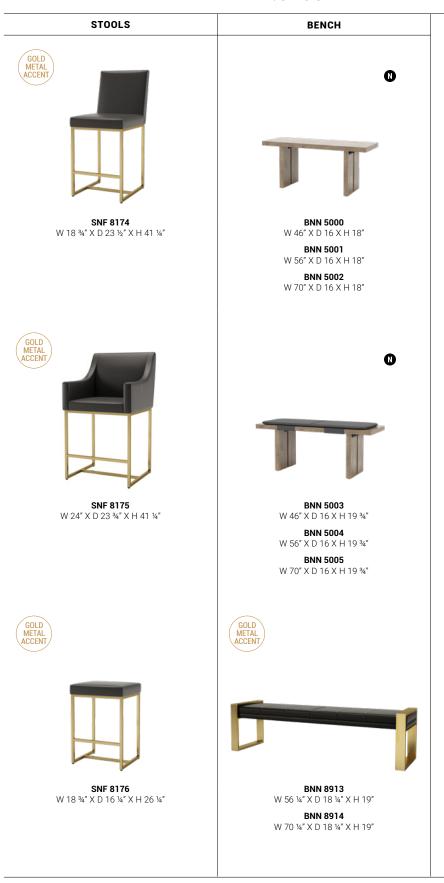

27 - M Golden Brown washed

33 - M Spice washed

50 - M Dove White

94 - M Whisper

AVAILABLE IN MATTE FINISH (M)

CHAIRS

**CNN 5174** W 19" X D 24 ¼" X H 35 ¼" Matching stool: 8174

**CNN 5178** W 23 ¼" X D 26 ½" X H 31"

*16* 

**CNN 5175** W 23 ¾" X D 24 ½" X H 35 ¼" Matching stool: 8175

Available with arms

**CNN 5177** W 25" X D 26 ½" X H 37 ¼"

**CNN 5197** W 23 ¾" X D 27 ½" X H 34 ¾"

New - Soon available

New - Soon available

Dimensions: Width x Depth x Height.

BUF 4678 M1 W 45 ¾" X D 16 ¼" X H 78"

BUF 6330 M1 W 63" X D 18 ½" X H 30 ½"

**BUF 4678 M2** W 45 ¾" X D 16 ¼" X H 78"

*18* 

**BUF 6030 M2** W 60" X D 18 ½" X H 30 ¼"

Dimensions: Width x Depth x Height.