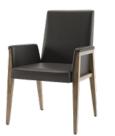

*16* 

**CNN 5175** W 23 ¾" X D 24 ½" X H 35 ¼" Matching stool: 8175

Available with arms

**CNN 5177** W 25" X D 26 ½" X H 37 ¼"

**CNN 5197** W 23 ¾" X D 27 ½" X H 34 ¾"

New - Soon available

New - Soon available