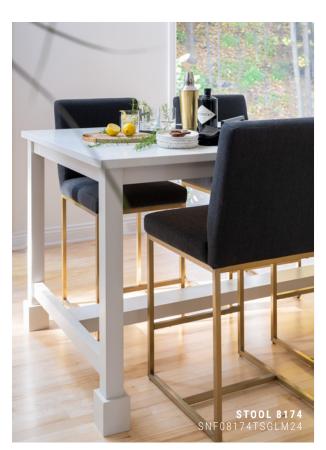

# MODERN





# **STOOL 8176** SNF08176TSGLM24

## MODERN

# THE TIMELESS & AESTHETIC QUALITY OF MIDCENTURY DESIGN

This collection is defined by elegance and simplicity. Beautiful style and fine craftsmanship are the foundation of these distinctive pieces created with sleek lines and graceful curves.



CHAIR 5175 CNN05175TSGLMNA















CUSTOM DINING















### WOOD COLORS



01 - M Honey washed



05 - M Peppercorn washed



10 - M White washed



15 - M Navy blue washed



23 - M Chestnut washed



29 - M Hazelnut washed



34 - M Midnight Black washed



63 - M Black







96 - M Canyon



02 - M Natural washed



06 - M Chocolate washed



11 - M Havana washed



19 - M Cognac washed



24 - M Brandy washed



30 - M Ebony washed



40 - M Tomato Red



**59 - M** Davy's Grey





80 - M Canvas



03 - M Oak washed



08 - M Shadow



13 - M Cherry washed



20 - M Caramel washed



25 - M Pecan washed



32 - M Leaf washed



49 - M Weathered Grey washed



61 - M Sunflower



67 - M Royal blue





04 - M Praline washed



09 - M Dark Smoke



14 - M Sienna washed



21 - M Walnut washed



27 - M Golden Brown washed



33 - M