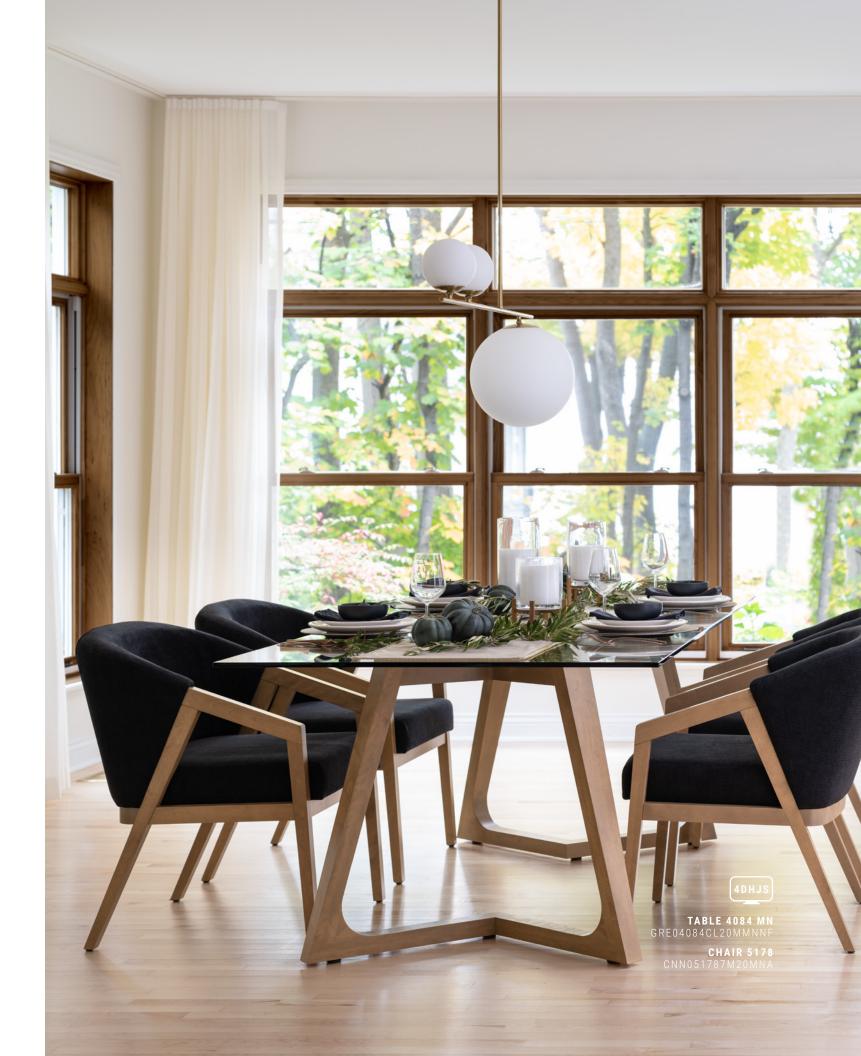

# MODERN





# **STOOL 8176** SNF08176TSGLM24

## MODERN

# THE TIMELESS & AESTHETIC QUALITY OF MIDCENTURY DESIGN

This collection is defined by elegance and simplicity. Beautiful style and fine craftsmanship are the foundation of these distinctive pieces created with sleek lines and graceful curves.



CHAIR 5175 CNN05175TSGLMNA















CUSTOM DINING















### WOOD COLORS



01 - M Honey washed



05 - M Peppercorn washed



10 - M White washed



15 - M Navy blue washed



23 - M Chestnut washed



29 - M Hazelnut washed



34 - M Midnight Black washed



63 - M Black







96 - M Canyon



02 - M Natural washed



06 - M Chocolate washed



11 - M Havana washed



19 - M Cognac washed



24 - M Brandy washed



30 - M Ebony washed



40 - M Tomato Red



**59 - M** Davy's Grey





80 - M Canvas



03 - M Oak washed



08 - M Shadow



13 - M Cherry washed



20 - M Caramel washed



25 - M Pecan washed



32 - M Leaf washed



49 - M Weathered Grey washed



61 - M Sunflower



67 - M Royal blue





04 - M Praline washed



09 - M Dark Smoke



14 - M Sienna washed



21 - M Walnut washed



27 - M Golden Brown washed



33 - M Sp