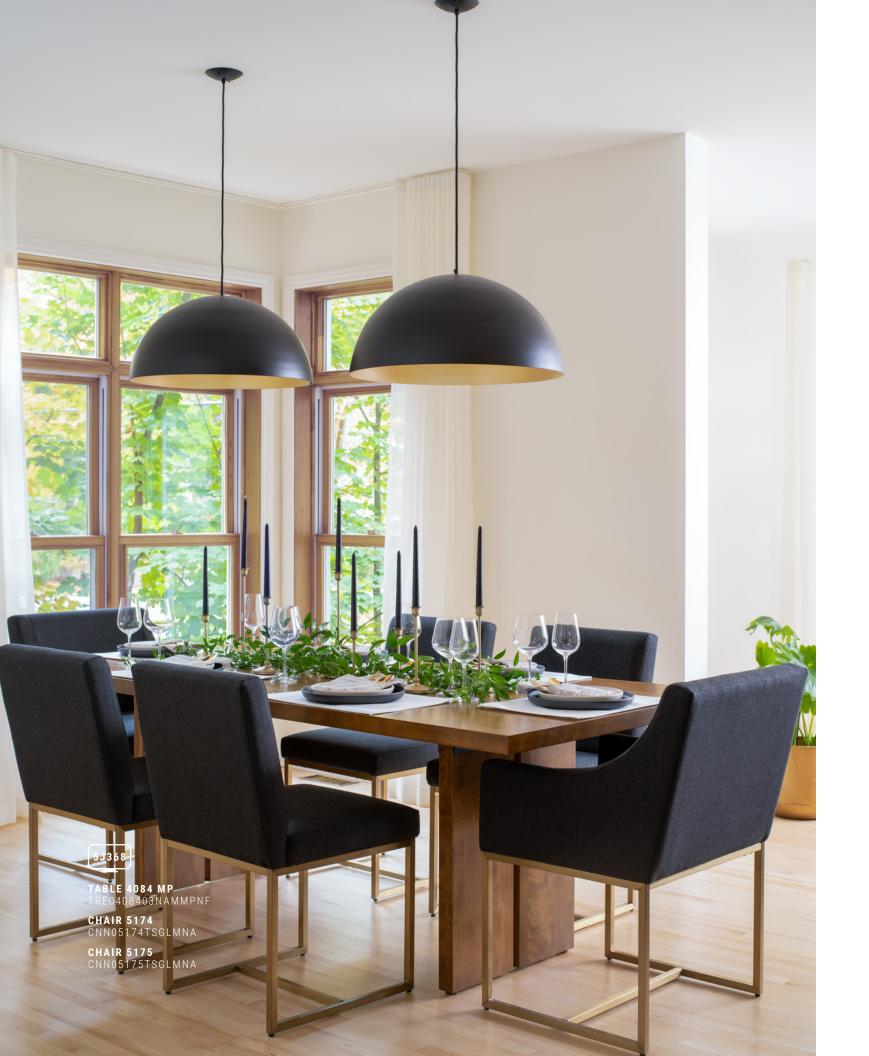

27 - M Golden Brown washed

33 - M Spice washed

50 - M Dove White

94 - M Whisper

AVAILABLE IN MATTE FINISH (M)

CHAIRS

**CNN 5174** W 19" X D 24 ¼" X H 35 ¼" Matching stool: 8174

**CNN 5178** W 23 ¼" X D 26 ½" X H 31"

*16* 

**CNN 5175** W 23 ¾" X D 24 ½" X H 35 ¼" Matching stool: 8175

Available with arms

**CNN 5177** W 25" X D 26 ½" X H 37 ¼"

**CNN 5197** W 23 ¾" X D 27 ½" X H 34 ¾"

New - Soon available

New - Soon available