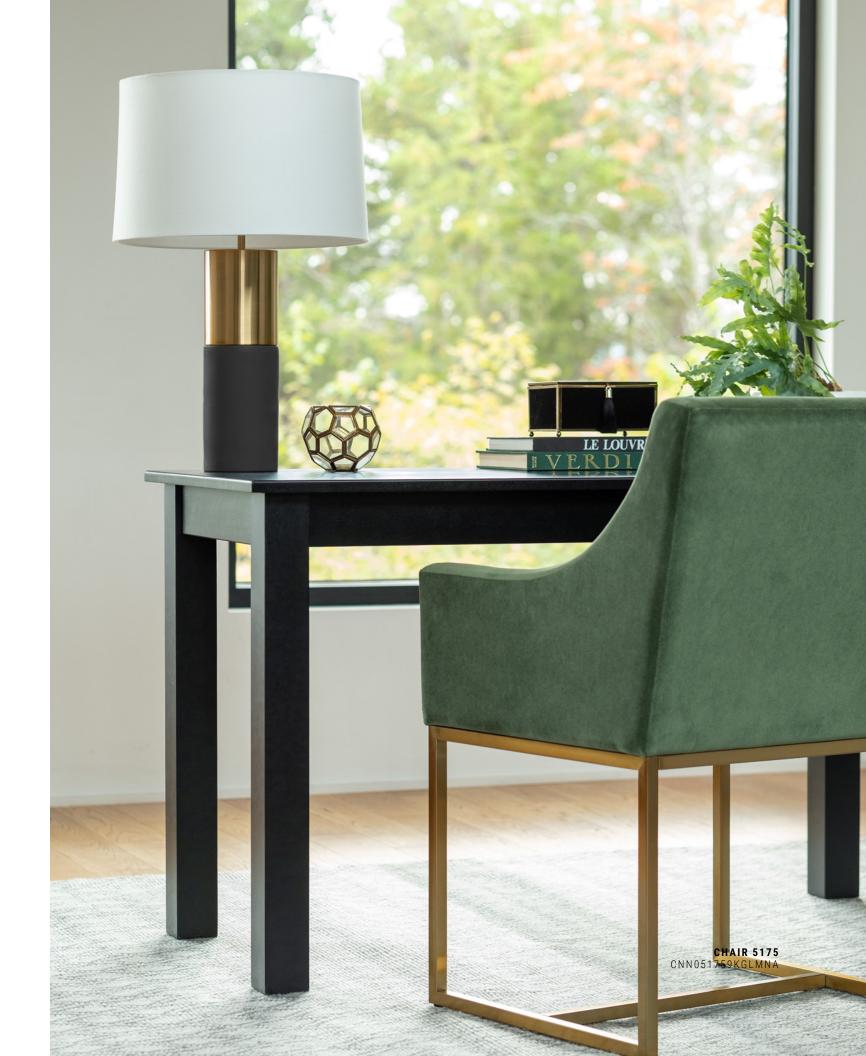

# MODERN





# **STOOL 8176** SNF08176TSGLM24

## MODERN

# THE TIMELESS & AESTHETIC QUALITY OF MIDCENTURY DESIGN

This collection is defined by elegance and simplicity. Beautiful style and fine craftsmanship are the foundation of these distinctive pieces created with sleek lines and graceful curves.



CHAIR 5175 CNN05175TSGLMNA















CUSTOM DINING















### WOOD COLORS



01 - M Honey washed



05 - M Peppercorn washed



10 - M White washed



15 - M Navy blue washed



23 - M Chestnut washed



29 - M Hazelnut washed



34 - M Midnight Black washed



63 - M Black







96 - M Canyon



02 - M Natural washed



06 - M Chocolate washed



11 - M Havana washed



19 - M Cognac washed



24 - M Brandy washed



30 - M Ebony washed



40 - M Tomato Red



**59 - M** Davy's Grey





80 - M Canvas



03 - M Oak washed



08 - M Shadow



13 - M Cherry washed



20 - M Caramel washed



25 - M Pecan washed



32 - M Leaf washed



49 - M Weathered Grey washed



61 - M Sunflower



67 - M Royal blue





04 - M Praline washed



09 - M Dark Smoke



14 - M Sienna washed



21 - M Walnut washed



27 - M G