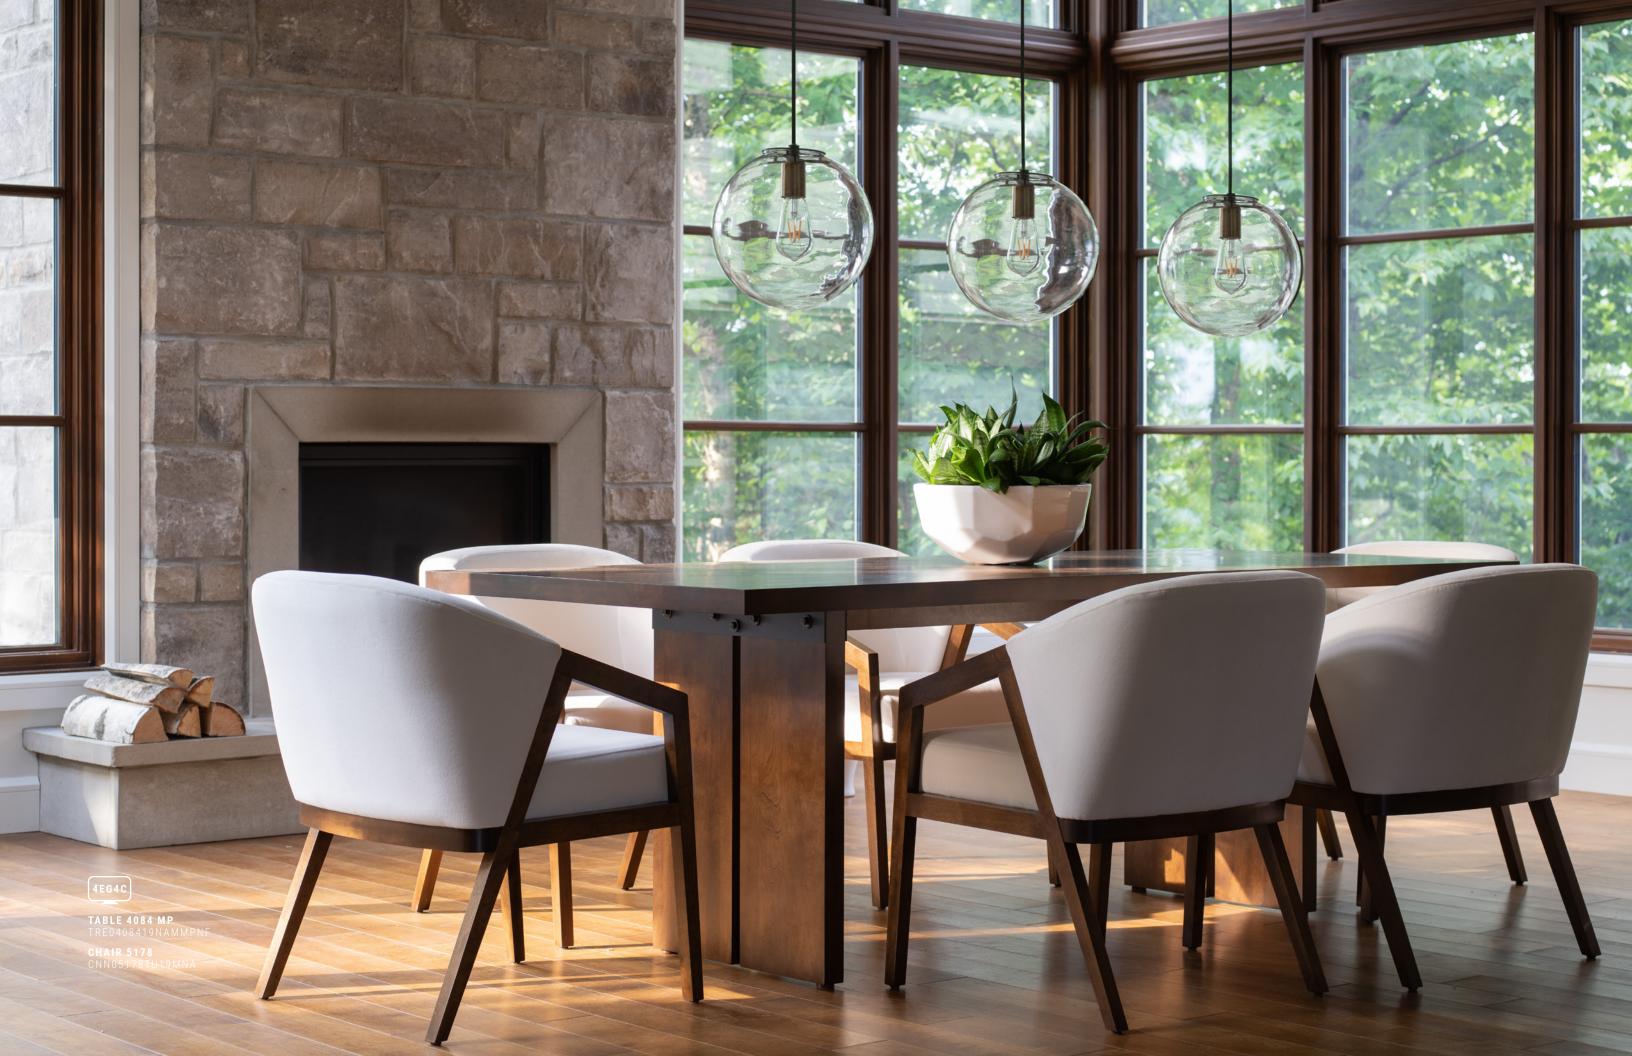

27 - M Golden Brown washed

33 - M Spice washed

50 - M Dove White

94 - M Whisper

AVAILABLE IN MATTE FINISH (M)

CHAIRS

**CNN 5174** W 19" X D 24 ¼" X H 35 ¼" Matching stool: 8174

**CNN 5178** W 23 ¼" X D 26 ½" X H 31"

*16* 

**CNN 5175** W 23 ¾" X D 24 ½" X H 35 ¼" Matching stool: 8175

Available with arms

**CNN 5177** W 25" X D 26 ½" X H 37 ¼"

**CNN 5197** W 23 ¾" X D 27 ½" X H 34 ¾"

New - Soon available

New - Soon available