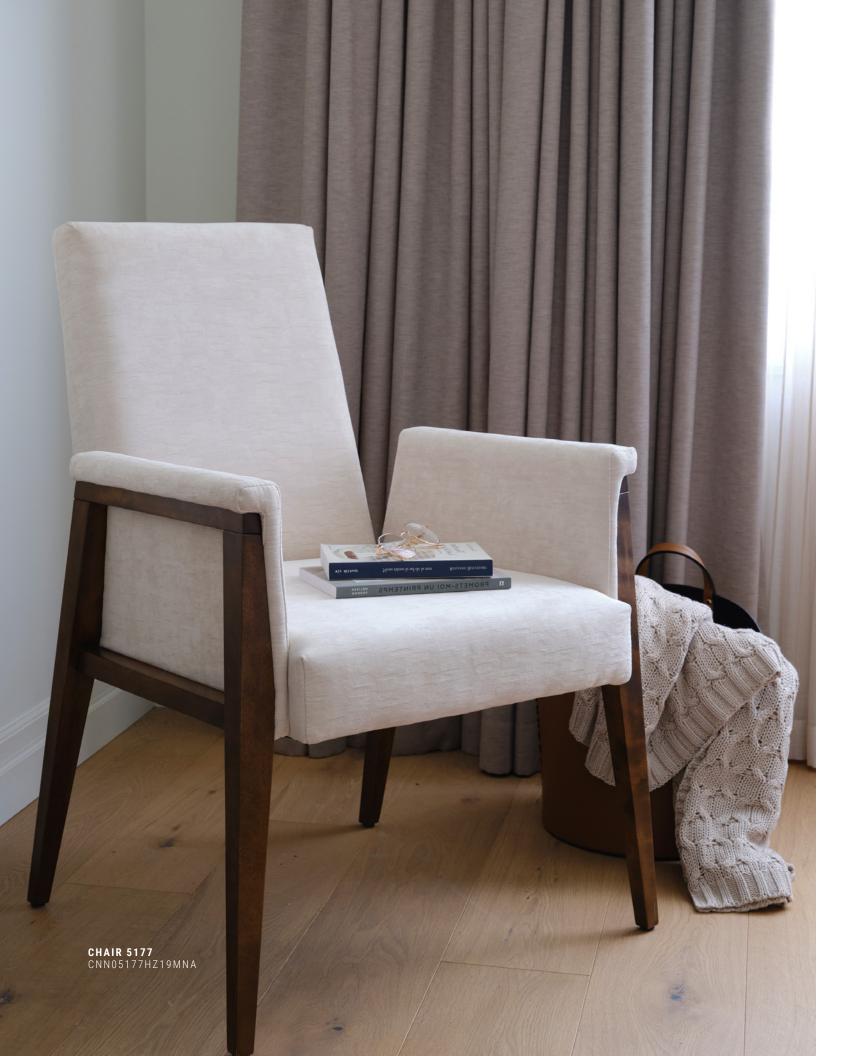

*16* 

**CNN 5175** W 23 ¾" X D 24 ½" X H 35 ¼" Matching stool: 8175

Available with arms

**CNN 5177** W 25" X D 26 ½" X H 37 ¼"

**CNN 5197** W 23 ¾" X D 27 ½" X H 34 ¾"

New - Soon available

New - Soon available