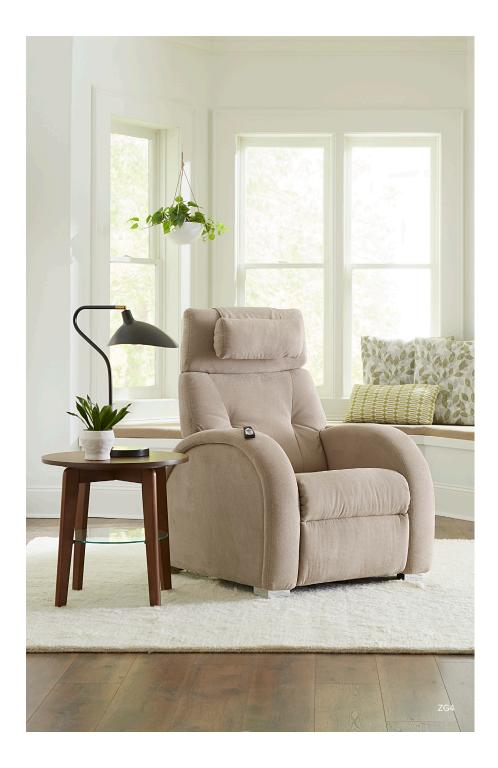

# PALLISER ZERO GRAVITY

Find information on all Palliser Zero Gravity recliners at palliser.com

### CUSTOMIZABLE COMFORT

Our Zero Gravity recliners offer infinitely adjustable settings between four basic positions. Easy-to-operate controls independently adjust the seat back and leg rest, allowing you to customize your ideal seating profile.

### FEATURES

Fully personalize your comfort and maximize ergonomic benefits.