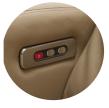

#### HEATED BACK\*

Experience therapeutic relaxation with an optional heating function.

### AIR MASSAGE\*

Palliser technology uses air-filled bladders that can be customized to individual needs, featuring massage modes including pulse, wave, and alternating zones.