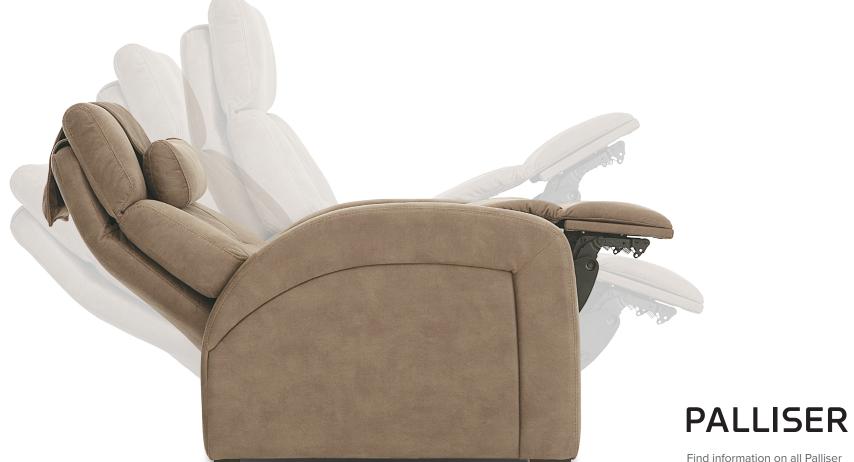

# PALLISER ZERO GRAVITY

Find information on all Palliser Zero Gravity recliners at palliser.com

### CUSTOMIZABLE COMFORT

Our Zero Gravity recliners offer infinitely adjustable settings between four basic positions. Easy-to-operate controls independently adjust the seat back and leg rest, allowing you to customize your ideal seating profile.

### **UPRIGHT POSITION**

Incredibly comfortable, supportive and relaxing, this position contributes to an ideal posture by providing the perfect combination of support and cushioning.

### TV VIEWING OR READING POSITION

Feet are elevated, and the head is comfortably cradled to ensure maximum comfort and proper body alignment.

### ZERO GRAVITY POSITION

Body weight is evenly distributed, for a deeply relaxing recline that mimics the feeling of floating.

### HIGH THERAPY POSITION

This position elevates feet and calves above the heart, neutralizing the affects of gravity.