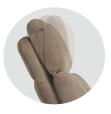

### ADJUSTABLE LUMBAR PILLOW

The lumbar support pillow fits between the small of your back and the chair, and can be adjusted to suit your comfort level.