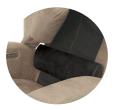

#### HEATED BACK\*

Experience therapeutic relaxation with an optional heating function.

### AIR MASSAGE\*

Palliser technology uses air-filled bladders that can be customized to individual needs, featuring massage modes including pulse, wave, and alternating zones.