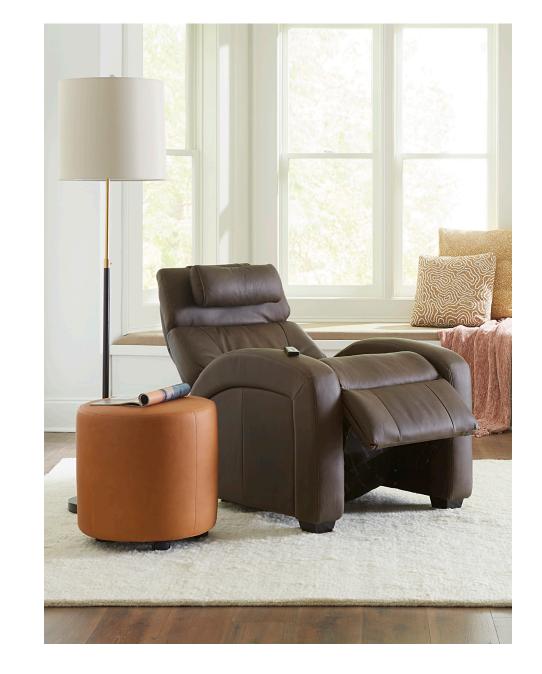

## WHY CHOOSE ZERO GRAVITY?

Zero Gravity recliners offer a uniquely supportive recline position, designed to suspend your body in a neutral posture where your feet are elevated above your heart. Smooth, seamless power motion is operated by the touch of a button, allowing infinitely adjustable seat and back positions for a remarkably comfortable, customizable experience.

The products in this category offer wellness benefits.