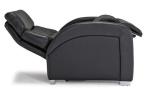

### TV VIEWING OR READING POSITION

Feet are elevated, and the head is comfortably cradled to ensure maximum comfort and proper body alignment.