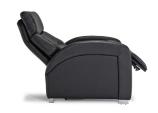

### ZERO GRAVITY POSITION

Body weight is evenly distributed, for a deeply relaxing recline that mimics the feeling of floating.

### HIGH THERAPY POSITION

This position elevates feet and calves above the heart, neutralizing the affects of gravity.