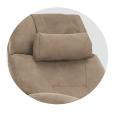

### ADJUSTABLE HEADREST PILLOW

The headrest support pillow allows you to tilt your head back, cradled at just the right angle.