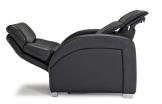

## WHY CHOOSE ZERO GRAVITY?

Zero Gravity recliners offer a uniquely supportive recline position, designed to suspend your body in a neutral posture where your feet are elevated above your heart. Smooth, seamless power motion is operated by the touch of a button, allowing infinitely adjustable seat and back positions for a remarkably comfortable, customizable experience.

### CUSTOMIZABLE COMFORT

Our Zero Gravity recliners offer infinitely adjustable settings between four basic positions. Easy-to-operate controls independently adjust the seat back and leg rest, allowing you to customize your ideal seating profile.