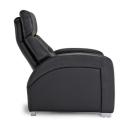

### **UPRIGHT POSITION**

Incredibly comfortable, supportive and relaxing, this position contributes to an ideal posture by providing the perfect combination of support and cushioning.