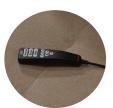

#### HEATED BACK\*

Experience therapeutic relaxation with an optional heating function.

### AIR MASSAGE\*

Palliser technology uses air-filled bladders that can be customized to individual needs, featuring massage modes including pulse, wave, and alternating zones.